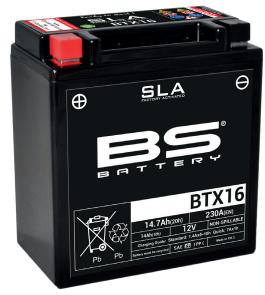

# REF BTX16

12v VOLTAGE - v

230a CCA - A

14.7ah CAPACITY - Ah (20Hr)

14ah CAPACITY - Ah (20Hr)

## UPGRADE FOR

BTX16-BS