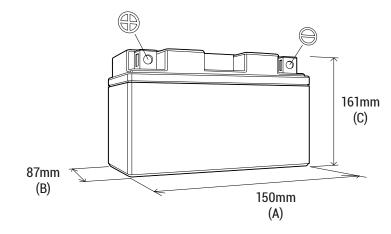

## DIMENSIONS

Length (A):
Width (B):
Container height:
Total height (C):

87±2mm (3.43 in) 161±2mm (6.34 in) 161±2mm (6.34 in)

150±2mm (5.91 in)