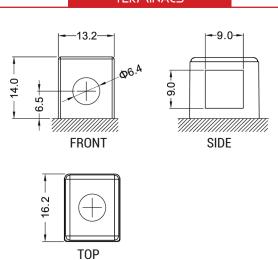

## DIMENSIONS

Length (A):
Width (B):
Container height:
Total height (C):

87±2mm (3.43 in) 161±2mm (6.34 in) 161±2mm (6.34 in)

150±2mm (5.91 in)

## TERMINALS